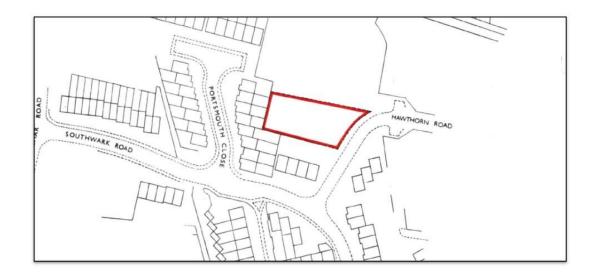

#### **DESCRIPTION:**

The site comprise a former clinic comprising, we understand, an area of approximately 0.112 hectares (0.277 acres) which is a broadly rectangular parcel of land occupied by a single storey wooden frame building with external cladding and an apex roof. The building occupies approximately 60% of the total site area and is situated in the western extent of the site.

The site is accessed via a gate from Hawthorn Road which forms the eastern site boundary. The centre of the site is roughly level however, the eastern extent of the site slopes gently downhill towards Hawthorn Road.