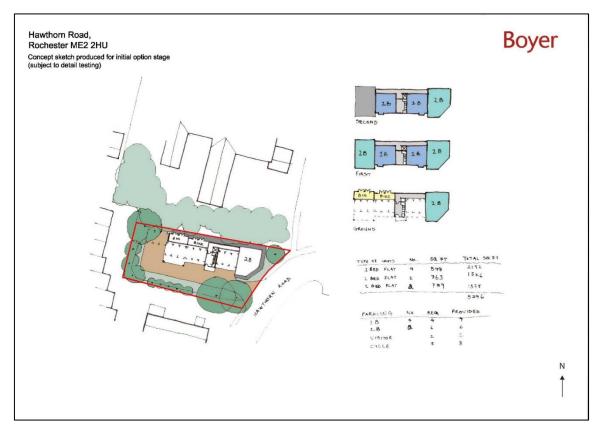

A pre application proposal has been submitted for a mixed 8 unit flat scheme comprising one and two bedroomed units over ground, first and second floors.