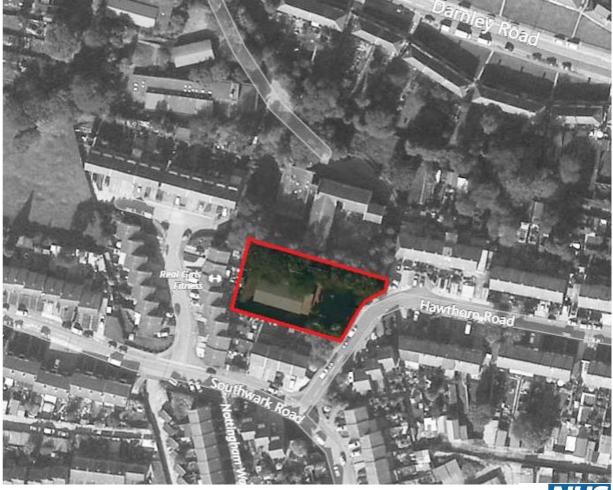

#### LOCATION:

The premises are situated in Hawthorn Road, just off Southwark Road in Strood which forms part of the greater Medway Towns conurbation. This location is in a predominantly residential area just off Darnley Road (A228), close to the River Medway and historic city centre of Rochester with its Cathedral and Norman Castle. Strood and Rochester both benefit from fast rail links to London and the coastal ports.

#### **DESCRIPTION:**

The site comprise a former clinic comprising, we understand, an area of approximately 0.112 hectares (0.277 acres) which is a broadly rectangular parcel of land occupied by a single storey wooden frame building with external cladding and an apex roof. The building occupies approximately 60% of the total site area and is situated in the western extent of the site.

The site is accessed via a gate from Hawthorn Road which forms the eastern site boundary. The centre of the site is roughly level however, the eastern extent of the site slopes gently downhill towards Hawthorn Road.