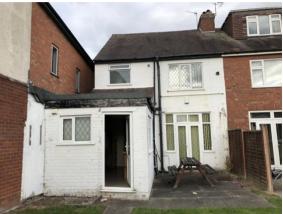

The property, which has been extended on a single storey at the rear has the benefit of gasfired central heating and UPVC double glazing, but now requires a certain amount of upgrading and refurbishment having been used in recent years to provide home care, so has something of an 'institutional' feel currently.

The accommodation in brief comprises porch, hallway, lounge, two reception rooms, cloakroom, and extended kitchen on the ground floor, together with three bedrooms and shower room on the first floor. Otherwise the property is thought to offer potential for a loft conversion and further rear extension (subject to planning) and benefits from a garage at the rear and further parking at the front. The property also benefits from a car draw on at the front.