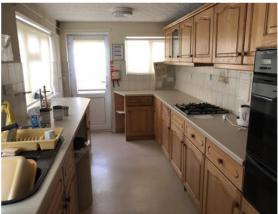

The accommodation in brief comprises porch, hallway, lounge, two reception rooms, cloakroom, and extended kitchen on the ground floor, together with three bedrooms and shower room on the first floor. Otherwise the property is thought to offer potential for a loft conversion and further rear extension (subject to planning) and benefits from a garage at the rear and further parking at the front. The property also benefits from a car draw on at the front.