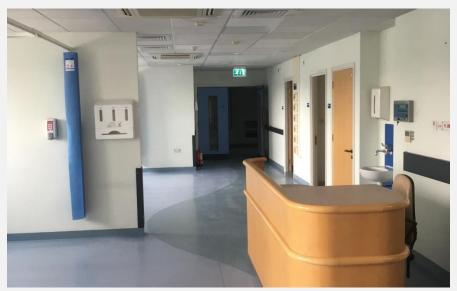

#### Description

The subject property forms part of a modern purpose built health centre of brick construction which is surmounted by metal deck roof. Access to the third floor is provided via three passenger lifts and staircase which lead to a third floor reception area.

Internally the accommodation is arranged to provide, a ward; two theatre areas; an anesthetic room and a range of additional healthcare / staff facilities together with changing rooms and WC's. The accommodation has suspended ceilings, sheet vinyl flooring, LED lighting and air conditioning throughout.