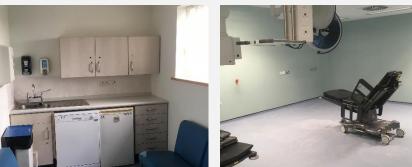

Internally the accommodation is arranged to provide, a ward; two theatre areas; an anesthetic room and a range of additional healthcare / staff facilities together with changing rooms and WC's. The accommodation has suspended ceilings, sheet vinyl flooring, LED lighting and air conditioning throughout.