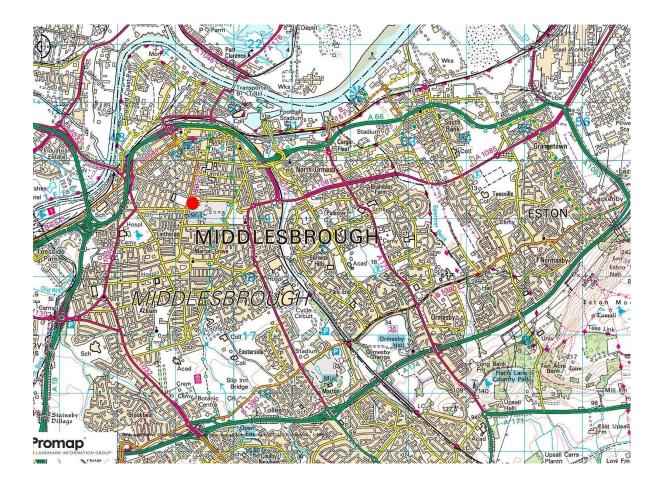

#### Location

Middlesbrough is a large town situated on the south bank of the River Tees in the North East of England, lying approximately 40 miles south of Newcastle upon Tyne and 27 miles south east of Durham. Together with the nearby towns of Stockton on Tees and Hartlepool it forms part of the wider Teesside conurbation, with an overall population of circa 375,000 persons (2011 census).

The subject property is located centrally on Linthorpe Road which comprises Middlesbrough's principal shopping street, running a distance of approximately 1.5 miles from Linthorpe Village in the south, to Middlesbrough Town Centre in the north. The area comprises a well established mixed use location with a variety of commercial and residential uses nearby.

The Centre is conveniently located 1 mile from the A66 and 1.6 miles from the A19 dual carriageway which provide links to the regional road networks. Middlesbrough's bus and railway station are also located nearby.