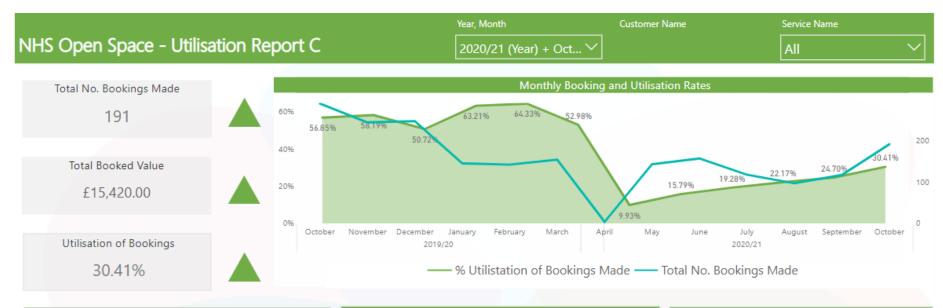

## Access better utilisation data

## Access better utilisation data

| Total No.<br>Bookings<br>Made | Total Hours<br>Booked                             | Utilisation of Bookings                                                                                                                                                                                                                                                                                                                                                               | ^                                                                                                                                                                                                                                                                                                                                                                                                                                                                                                                                                                                                         |
|-------------------------------|---------------------------------------------------|---------------------------------------------------------------------------------------------------------------------------------------------------------------------------------------------------------------------------------------------------------------------------------------------------------------------------------------------------------------------------------------|-----------------------------------------------------------------------------------------------------------------------------------------------------------------------------------------------------------------------------------------------------------------------------------------------------------------------------------------------------------------------------------------------------------------------------------------------------------------------------------------------------------------------------------------------------------------------------------------------------------|
| 1                             | 3.00                                              | 94.44%                                                                                                                                                                                                                                                                                                                                                                                |                                                                                                                                                                                                                                                                                                                                                                                                                                                                                                                                                                                                           |
| 6                             | 21.00                                             | 90.48%                                                                                                                                                                                                                                                                                                                                                                                |                                                                                                                                                                                                                                                                                                                                                                                                                                                                                                                                                                                                           |
| 5                             | 19.00                                             | 84.21%                                                                                                                                                                                                                                                                                                                                                                                |                                                                                                                                                                                                                                                                                                                                                                                                                                                                                                                                                                                                           |
| 5                             | 36.00                                             | 64.35%                                                                                                                                                                                                                                                                                                                                                                                |                                                                                                                                                                                                                                                                                                                                                                                                                                                                                                                                                                                                           |
| 10                            | 52.50                                             | 50.79%                                                                                                                                                                                                                                                                                                                                                                                |                                                                                                                                                                                                                                                                                                                                                                                                                                                                                                                                                                                                           |
| 3                             | 13.00                                             | 44.87%                                                                                                                                                                                                                                                                                                                                                                                |                                                                                                                                                                                                                                                                                                                                                                                                                                                                                                                                                                                                           |
| 17                            | 72.50                                             | 44.83%                                                                                                                                                                                                                                                                                                                                                                                |                                                                                                                                                                                                                                                                                                                                                                                                                                                                                                                                                                                                           |
| 37                            | 244.00                                            | 43.37%                                                                                                                                                                                                                                                                                                                                                                                |                                                                                                                                                                                                                                                                                                                                                                                                                                                                                                                                                                                                           |
| 1                             | 7.00                                              | 40.48%                                                                                                                                                                                                                                                                                                                                                                                |                                                                                                                                                                                                                                                                                                                                                                                                                                                                                                                                                                                                           |
| 2                             | 8.00                                              | 29.17%                                                                                                                                                                                                                                                                                                                                                                                |                                                                                                                                                                                                                                                                                                                                                                                                                                                                                                                                                                                                           |
| 11                            | 60.00                                             | 26.39%                                                                                                                                                                                                                                                                                                                                                                                |                                                                                                                                                                                                                                                                                                                                                                                                                                                                                                                                                                                                           |
| 15                            | 61.00                                             | 22.68%                                                                                                                                                                                                                                                                                                                                                                                | ١                                                                                                                                                                                                                                                                                                                                                                                                                                                                                                                                                                                                         |
| 14                            | 83.00                                             | 17.07%                                                                                                                                                                                                                                                                                                                                                                                | V                                                                                                                                                                                                                                                                                                                                                                                                                                                                                                                                                                                                         |
| 4                             | 32.00                                             | 15.63%                                                                                                                                                                                                                                                                                                                                                                                |                                                                                                                                                                                                                                                                                                                                                                                                                                                                                                                                                                                                           |
|                               | Bookings<br>Made  1 6 5 5 10 3 17 37 1 2 11 15 14 | Bookings<br>Made         Booked           1         3.00           6         21.00           5         19.00           5         36.00           10         52.50           3         13.00           17         72.50           37         244.00           1         7.00           2         8.00           11         60.00           15         61.00           14         83.00 | Bookings Made         Booked         of Bookings           1         3.00         94.44%           6         21.00         90.48%           5         19.00         84.21%           5         36.00         64.35%           10         52.50         50.79%           3         13.00         44.87%           17         72.50         44.83%           37         244.00         43.37%           1         7.00         40.48%           2         8.00         29.17%           11         60.00         26.39%           15         61.00         22.68%           14         83.00         17.07% |