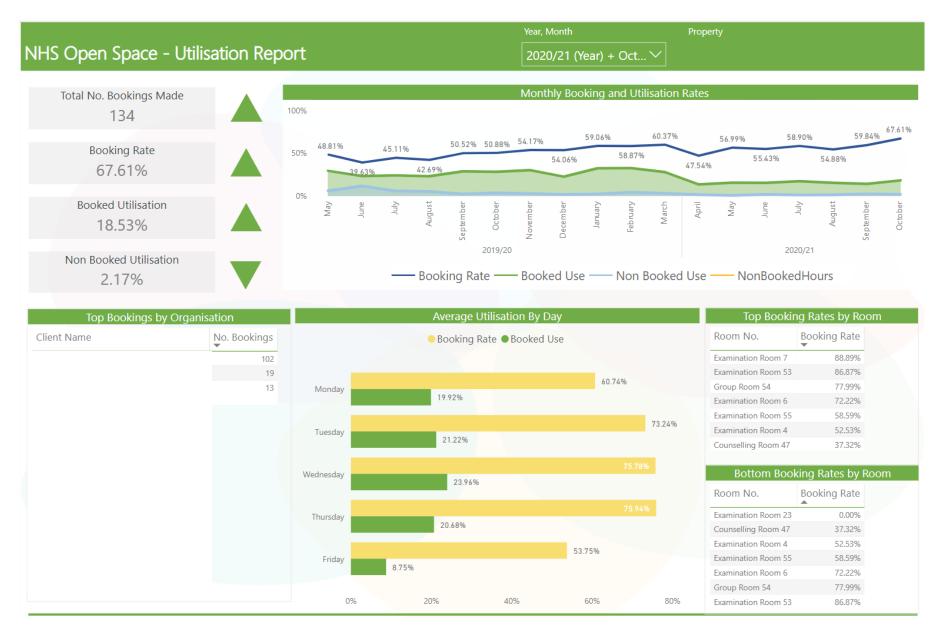

## Access better utilisation data

## Access better utilisation data

| Total No.<br>Bookings<br>Made | Total Hours<br>Booked                             | Utilisation of Bookings                                                                                                                                                                                                                                                                                                                                                               | ^                                                                                                                                                                                                                                                                                                                                                                                                                                                                                                                                                                                                         |
|-------------------------------|---------------------------------------------------|---------------------------------------------------------------------------------------------------------------------------------------------------------------------------------------------------------------------------------------------------------------------------------------------------------------------------------------------------------------------------------------|-----------------------------------------------------------------------------------------------------------------------------------------------------------------------------------------------------------------------------------------------------------------------------------------------------------------------------------------------------------------------------------------------------------------------------------------------------------------------------------------------------------------------------------------------------------------------------------------------------------|
| 1                             | 3.00                                              | 94.44%                                                                                                                                                                                                                                                                                                                                                                                |                                                                                                                                                                                                                                                                                                                                                                                                                                                                                                                                                                                                           |
| 6                             | 21.00                                             | 90.48%                                                                                                                                                                                                                                                                                                                                                                                |                                                                                                                                                                                                                                                                                                                                                                                                                                                                                                                                                                                                           |
| 5                             | 19.00                                             | 84.21%                                                                                                                                                                                                                                                                                                                                                                                |                                                                                                                                                                                                                                                                                                                                                                                                                                                                                                                                                                                                           |
| 5                             | 36.00                                             | 64.35%                                                                                                                                                                                                                                                                                                                                                                                |                                                                                                                                                                                                                                                                                                                                                                                                                                                                                                                                                                                                           |
| 10                            | 52.50                                             | 50.79%                                                                                                                                                                                                                                                                                                                                                                                |                                                                                                                                                                                                                                                                                                                                                                                                                                                                                                                                                                                                           |
| 3                             | 13.00                                             | 44.87%                                                                                                                                                                                                                                                                                                                                                                                |                                                                                                                                                                                                                                                                                                                                                                                                                                                                                                                                                                                                           |
| 17                            | 72.50                                             | 44.83%                                                                                                                                                                                                                                                                                                                                                                                |                                                                                                                                                                                                                                                                                                                                                                                                                                                                                                                                                                                                           |
| 37                            | 244.00                                            | 43.37%                                                                                                                                                                                                                                                                                                                                                                                |                                                                                                                                                                                                                                                                                                                                                                                                                                                                                                                                                                                                           |
| 1                             | 7.00                                              | 40.48%                                                                                                                                                                                                                                                                                                                                                                                |                                                                                                                                                                                                                                                                                                                                                                                                                                                                                                                                                                                                           |
| 2                             | 8.00                                              | 29.17%                                                                                                                                                                                                                                                                                                                                                                                |                                                                                                                                                                                                                                                                                                                                                                                                                                                                                                                                                                                                           |
| 11                            | 60.00                                             | 26.39%                                                                                                                                                                                                                                                                                                                                                                                |                                                                                                                                                                                                                                                                                                                                                                                                                                                                                                                                                                                                           |
| 15                            | 61.00                                             | 22.68%                                                                                                                                                                                                                                                                                                                                                                                | ١                                                                                                                                                                                                                                                                                                                                                                                                                                                                                                                                                                                                         |
| 14                            | 83.00                                             | 17.07%                                                                                                                                                                                                                                                                                                                                                                                | V                                                                                                                                                                                                                                                                                                                                                                                                                                                                                                                                                                                                         |
| 4                             | 32.00                                             | 15.63%                                                                                                                                                                                                                                                                                                                                                                                |                                                                                                                                                                                                                                                                                                                                                                                                                                                                                                                                                                                                           |
|                               | Bookings<br>Made  1 6 5 5 10 3 17 37 1 2 11 15 14 | Bookings<br>Made         Booked           1         3.00           6         21.00           5         19.00           5         36.00           10         52.50           3         13.00           17         72.50           37         244.00           1         7.00           2         8.00           11         60.00           15         61.00           14         83.00 | Bookings Made         Booked         of Bookings           1         3.00         94.44%           6         21.00         90.48%           5         19.00         84.21%           5         36.00         64.35%           10         52.50         50.79%           3         13.00         44.87%           17         72.50         44.83%           37         244.00         43.37%           1         7.00         40.48%           2         8.00         29.17%           11         60.00         26.39%           15         61.00         22.68%           14         83.00         17.07% |