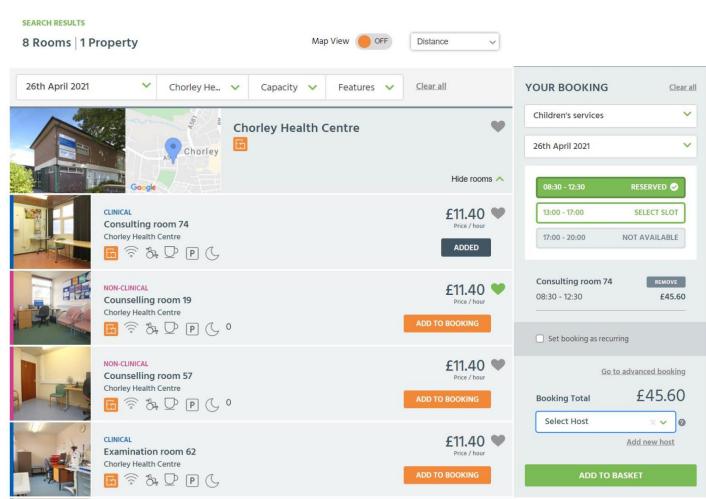

# Upgraded website

The latest website upgrade (July 2021) delivered key functionality to improve user experience:

- Advanced search functionality. Faster search results and new map search view
- More information up-front on property and room types, facilities and pricing
- Ability to book single or multiple rooms on one screen
- Advanced recurring booking function including clash management
- Revamped accounts area, bringing together all user information in one place
- Save your favourite properties and rooms
- Enhanced reporting

Location

Select room type >

**FIND A ROOM** 

Our properties